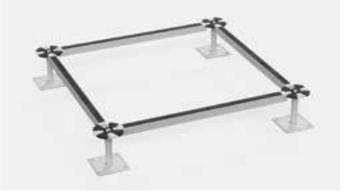

#### **Benefits:**

· Enhance the load bearing capacity.

· Horizontal stiffening of the whole system.