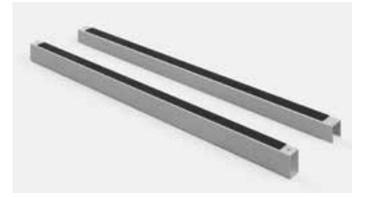

# **S-shape**

Electro galvanized steel square shape. Size: 25x25x0.9mm with polyethylene acoustic insulation.

This profile is suitable for calcium sulphate and chipboard panels.

## **R-shape**

Electro galvanized steel rectangular shape. Size: 32x21x0.9mm with polyethylene acoustic insulation.

This profile is suitable for cementitious panels only.