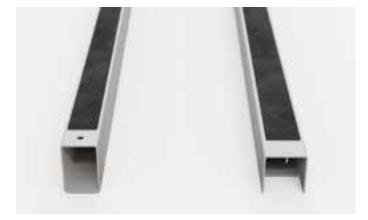

# **S-shape**

Electro galvanized steel square shape. Size: 25x25x0.9mm with polyethylene acoustic insulation.

This profile is suitable for calcium sulphate and chipboard panels.

## **R-shape**

Electro galvanized steel rectangular shape. Size: 32x21x0.9mm with polyethylene acoustic insulation.

This profile is suitable for cementitious panels only.